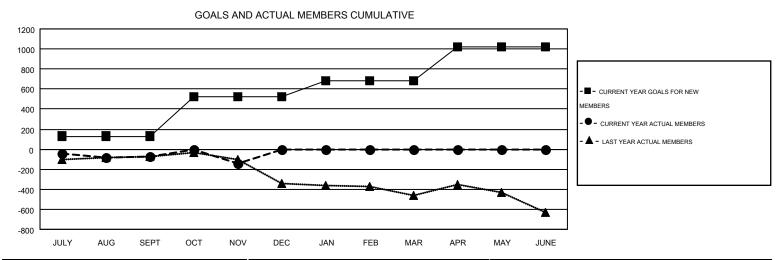

## MONTHLY MEMBERSHIP PROGRESS REPORT

Multiple District 201

Results as of: 11/30/2015

**LOCATION: AUSTRALIA** 

GMT CA 7

SEPT

AUG

JULY

|               |                  | Clubs             |                  |                  | Members               |                    |                                        |                    |                  |  |
|---------------|------------------|-------------------|------------------|------------------|-----------------------|--------------------|----------------------------------------|--------------------|------------------|--|
|               | RESU             | LTS FOR 2015-2016 | i                |                  | RESULTS FOR 2015-2016 |                    |                                        |                    |                  |  |
| QUARTER       | NEW CLUB<br>GOAL | NEW CLUBS         | DROPPED<br>CLUBS | NET<br>GAIN/LOSS | QUARTER               | NEW MEMBER<br>GOAL | CHARTER AND<br>NEW<br>MEMBERS<br>ADDED | DROPPED<br>MEMBERS | NET<br>GAIN/LOSS |  |
| JULY/AUG/SEPT | 5                | 2                 | 7                | -5               | JULY/AUG/SEPT         | 130                | 801                                    | 877                | -76              |  |
| OCT/NOV/DEC   | 14               | 2                 | 1                | 1                | OCT/NOV/DEC           | 393                | 543                                    | 614                | -71              |  |
| JAN/FEB/MAR   | 4                | 0                 | 0                | 0                | JAN/FEB/MAR           | 158                | 0                                      | 0                  | 0                |  |
| APR/MAY/JUNE  | 12               | 0                 | 0                | 0                | APR/MAY/JUNE          | 340                | 0                                      | 0                  | 0                |  |